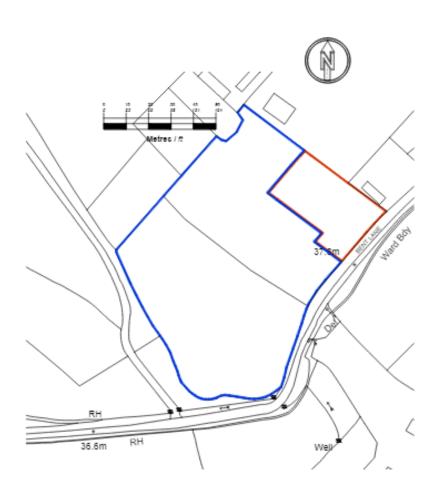

#### 21/01538/FUL Lower Paddock Bent Lane Hambledon Hampshire



(amended plans) Change of use of the land from agriculture to equestrian. Erection of stable building, hardstanding and construction of manege

#### The Location Plan



# Site plan as existing



## Site photos



Photograph 1. The eastern section of the site.



Photograph 2. The western section of the site, showing a section of the off-site area.



Photograph 3. The far western off-site area.



Photograph 4. The eastern line of trees.

# Site plan as proposed



### Fence and manege details





#### **Stable Elevations**





# Officers Recommendation Permission subject to conditions.