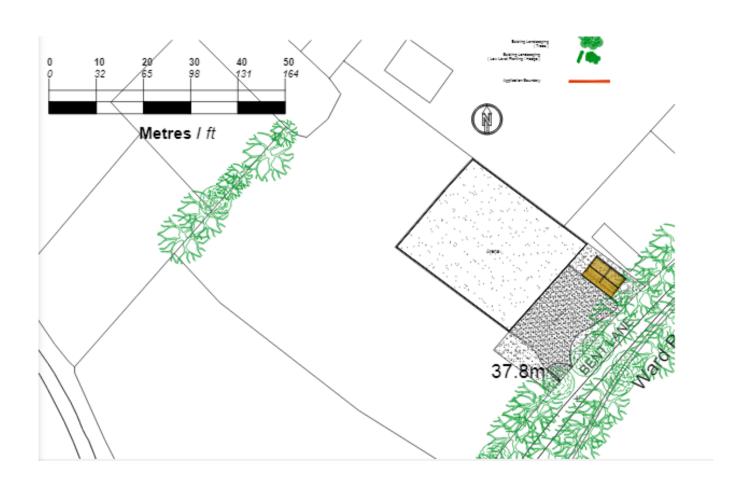

#### 21/01538/FUL Lower Paddock Bent Lane Hambledon Hampshire



(amended plans) Change of use of the land from agriculture to equestrian. Erection of stable building, hardstanding and construction of manege

#### The Location Plan



# Site plan as existing



## Site photos



Photograph 1. The eastern section of the site.



Photograph 2. The western section of the site, showing a section of the off-site area.



Photograph 3. The far western off-site area.



Photograph 4. The eastern line of trees.

# Site plan as proposed



### Fence and manege details





#### **Stable Elevations**





# Officers Recommendation Permission subject to conditions.