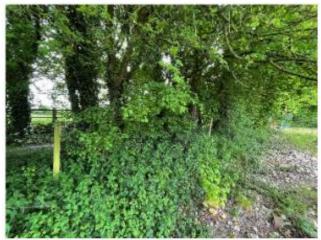

## Site photos

Photograph 1. The eastern section of the site.

Photograph 2. The western section of the site, showing a section of the off-site area.

Photograph 3. The far western off-site area.

Photograph 4. The eastern line of trees.