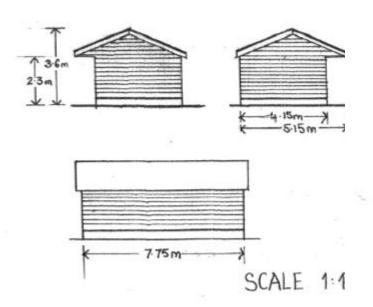

#### 21/01538/FUL Lower Paddock Bent Lane Hambledon Hampshire



(amended plans) Change of use of the land from agriculture to equestrian. Erection of stable building, hardstanding and construction of manege

#### The Location Plan



# Site plan as existing



## Site photos



Photograph 1. The eastern section of the site.



Photograph 2. The western section of the site, showing a section of the off-site area.



Photograph 3. The far western off-site area.



Photograph 4. The eastern line of trees.

# Site plan as proposed



### Fence and manege details





#### **Stable Elevations**





# Officers Recommendation Permission subject to conditions.