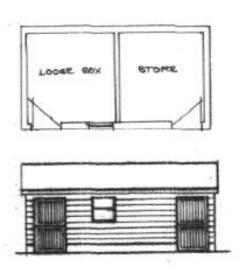

#### 21/01538/FUL Lower Paddock Bent Lane Hambledon Hampshire



(amended plans) Change of use of the land from agriculture to equestrian. Erection of stable building, hardstanding and construction of manege

#### The Location Plan



# Site plan as existing



## Site photos



Photograph 1. The eastern section of the site.



Photograph 2. The western section of the site, showing a section of the off-site area.



Photograph 3. The far western off-site area.



Photograph 4. The eastern line of trees.

# Site plan as proposed



### Fence and manege details





#### **Stable Elevations**





# Officers Recommendation Permission subject to conditions.