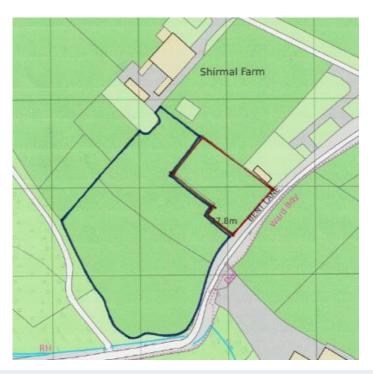

#### 21/01538/FUL Lower Paddock Bent Lane Hambledon Hampshire



(amended plans) Change of use of the land from agriculture to equestrian. Erection of stable building, hardstanding and construction of manege

#### The Location Plan



# Site plan as existing



## Site photos



Photograph 1. The eastern section of the site.



Photograph 2. The western section of the site, showing a section of the off-site area.



Photograph 3. The far western off-site area.



Photograph 4. The eastern line of trees.

# Site plan as proposed



### Fence and manege details





#### **Stable Elevations**





# Officers Recommendation Permission subject to conditions.