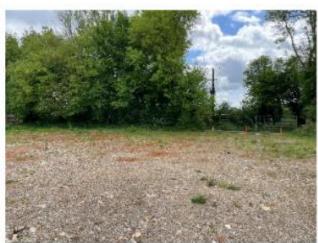

## Site photos

Photograph 1. The eastern section of the site.

Photograph 2. The western section of the site, showing a section of the off-site area.

Photograph 3. The far western off-site area.

Photograph 4. The eastern line of trees.