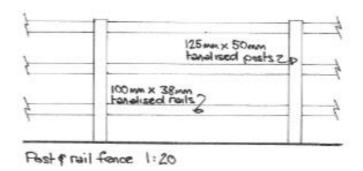

#### 21/01538/FUL Lower Paddock Bent Lane Hambledon Hampshire



(amended plans) Change of use of the land from agriculture to equestrian. Erection of stable building, hardstanding and construction of manege

#### The Location Plan



# Site plan as existing



## Site photos



Photograph 1. The eastern section of the site.



Photograph 2. The western section of the site, showing a section of the off-site area.



Photograph 3. The far western off-site area.



Photograph 4. The eastern line of trees.

# Site plan as proposed



### Fence and manege details





#### **Stable Elevations**





# Officers Recommendation Permission subject to conditions.