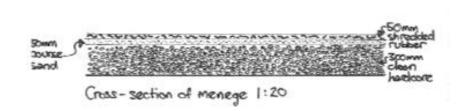

#### 21/01538/FUL Lower Paddock Bent Lane Hambledon Hampshire



(amended plans) Change of use of the land from agriculture to equestrian. Erection of stable building, hardstanding and construction of manege

#### The Location Plan



# Site plan as existing



## Site photos



Photograph 1. The eastern section of the site.



Photograph 2. The western section of the site, showing a section of the off-site area.



Photograph 3. The far western off-site area.



Photograph 4. The eastern line of trees.

# Site plan as proposed



### Fence and manege details





#### **Stable Elevations**





# Officers Recommendation Permission subject to conditions.