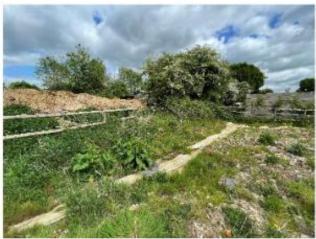

## Site photos

Photograph 1. The eastern section of the site.

Photograph 2. The western section of the site, showing a section of the off-site area.

Photograph 3. The far western off-site area.

Photograph 4. The eastern line of trees.