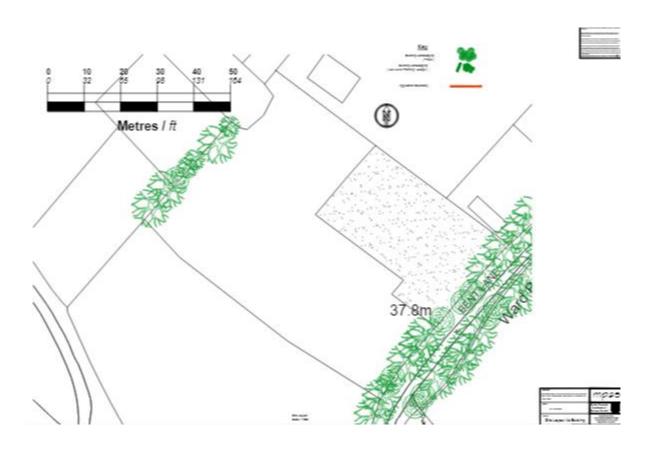

#### 21/01538/FUL Lower Paddock Bent Lane Hambledon Hampshire



(amended plans) Change of use of the land from agriculture to equestrian. Erection of stable building, hardstanding and construction of manege

#### The Location Plan



# Site plan as existing



## Site photos



Photograph 1. The eastern section of the site.



Photograph 2. The western section of the site, showing a section of the off-site area.



Photograph 3. The far western off-site area.



Photograph 4. The eastern line of trees.

# Site plan as proposed



### Fence and manege details





#### **Stable Elevations**





# Officers Recommendation Permission subject to conditions.